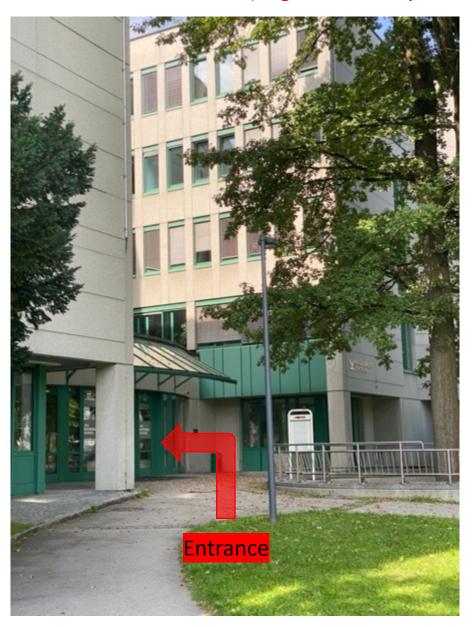

Continue on until the path turns right. Follow that path up towards the building...

...until you can turn left for the first time! You are now in front of the Management Zentrum. Registration is on the ground floor, right behind the main entrance! (see next Page!)

## **Management Zentrum**

(Registration, Keynote & Conference-Rooms)