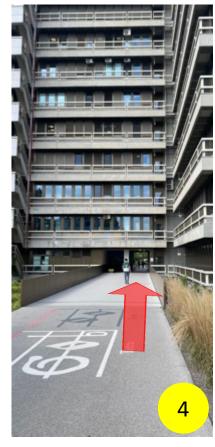

Continue straight ahead until you are directly underneath this big building (=TNF-Turm). Do NOT go through... (see next page)