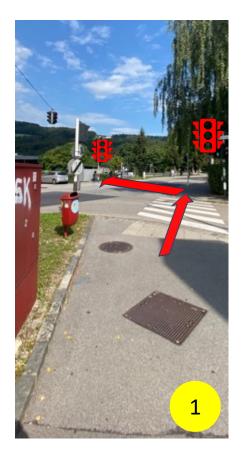

Continue on until the path turns right. Follow that path up towards the building...

...until you can turn left for the first time! You are now in front of the Management Zentrum. Registration is on the ground floor, right behind the main entrance! (see next Page!)