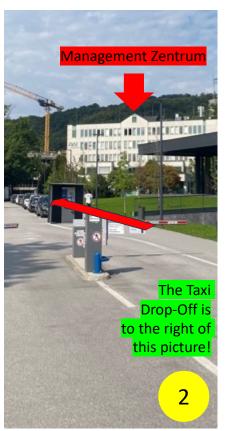

Continue on until the path turns right. Follow that path up towards the building...

...until you can turn left for the first time! You are now in front of the Management Zentrum. Registration is on the ground floor, right behind the main entrance! (see next Page!)