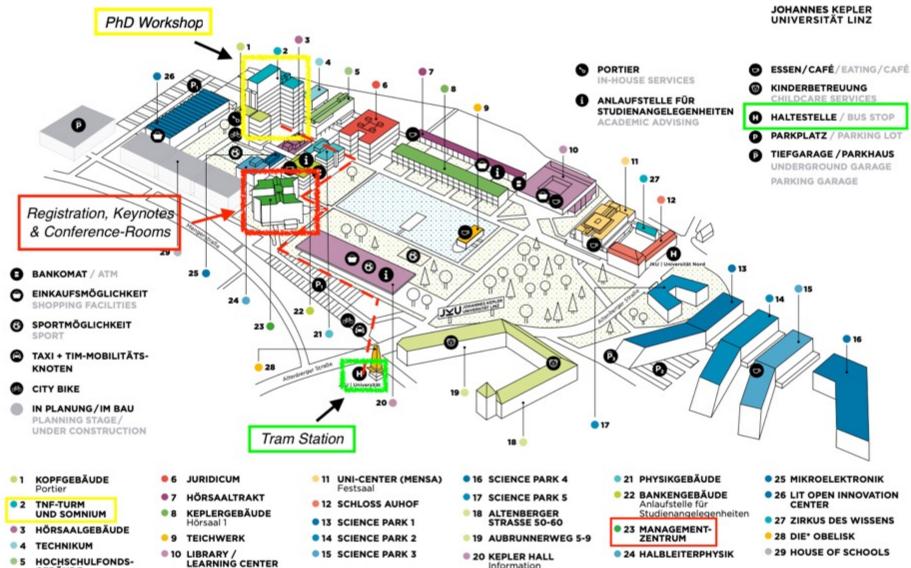

#### From Tram-Station (or Taxi Drop-Off) to Management Zentrum

(Registration, Keynote & Conference-Rooms)

After you exit the Tram-Station cross both streets (traffic lights)

Walk down to the gates, take the footpath next to the parked cars towards the big building in the background (= Management Zentrum!)