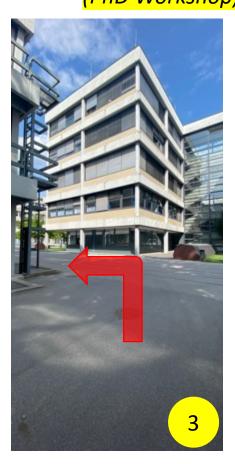

# From Management Zentrum to Somnium (TNF-Turm) (PhD Workshop)

Take the road to the right from the entrance of the Management Zentrum...

Continue on this road until you reach a crossroad at the end...

Turn left at that crossroad (when you see this building)