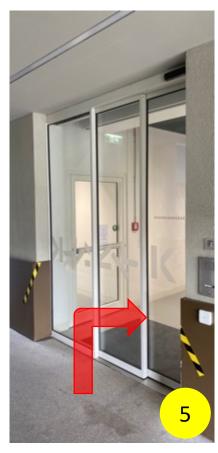

#### TNF-Turm & Somnium (PhD-Workshop)

Once you are underneath the big tower, go through the sliding doors to your right until you reach the elevators.

Take one of the elevators on the right. It will bring you straight to the 13th Floor