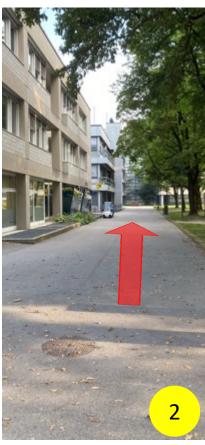

Continue on until the path turns right. Follow that path up towards the building...

...until you can turn left for the first time! You are now in front of the Management Zentrum. Registration is on the ground floor, right behind the main entrance! (see next Page!)