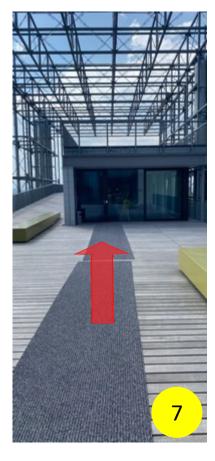

When you exit the elevator at the 13th floor, turn left, go through the door and then straight ahead! You are now at Somnium!