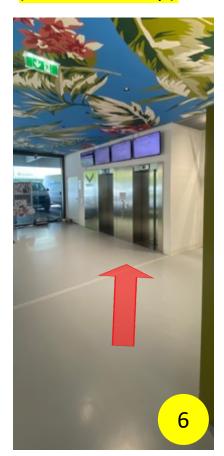

#### TNF-Turm & Somnium (PhD-Workshop)

Once you are underneath the big tower, go through the sliding doors to your right until you reach the elevators.

Take one of the elevators on the right. It will bring you straight to the 13th Floor