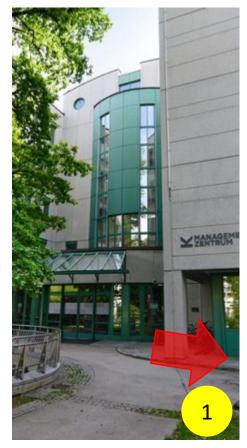

# From Management Zentrum to Somnium (TNF-Turm) (PhD Workshop)

Take the road to the right from the entrance of the Management Zentrum...

Continue on this road until you reach a crossroad at the end...

Turn left at that crossroad (when you see this building)